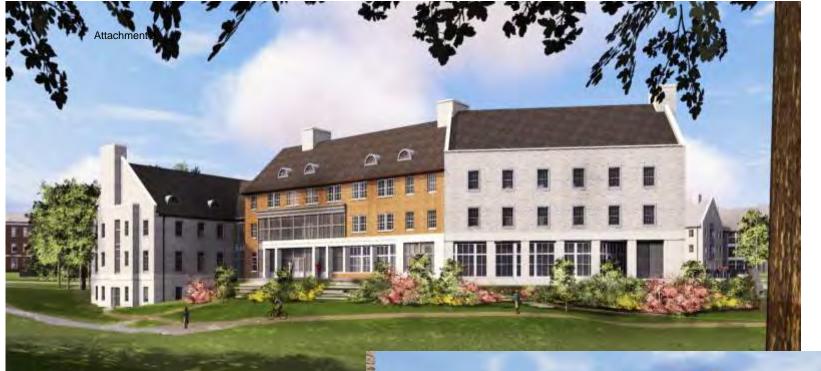

#### **Issuance of General Receipts Bonds**

Dr. Creamer discussed the need to renovate many of Miami's residence halls, showing a chart which indicated the overwhelming majority of residence halls have an age of 41 years or more. He explained that the proposed bond issue was to help fund the next portion of master renovation plan, specifically the East Quad area.

With interest rates at historic lows, there was discussion of why more bonds might not be issued; it was explained that there are constraints limiting the time horizon over which the funds generated must be spent, therefore, the Committee can anticipate a series of additional bonds issues as new phases of the master plan are reached.

The Committee then considered a proposed resolution to authorize the award of contracts of up to \$16,500,000, for the Kreger Hall renovation project. The resolution was moved and seconded, and by unanimous vote, the Committee recommended that the Full Board of Trustees approve the award of contracts.