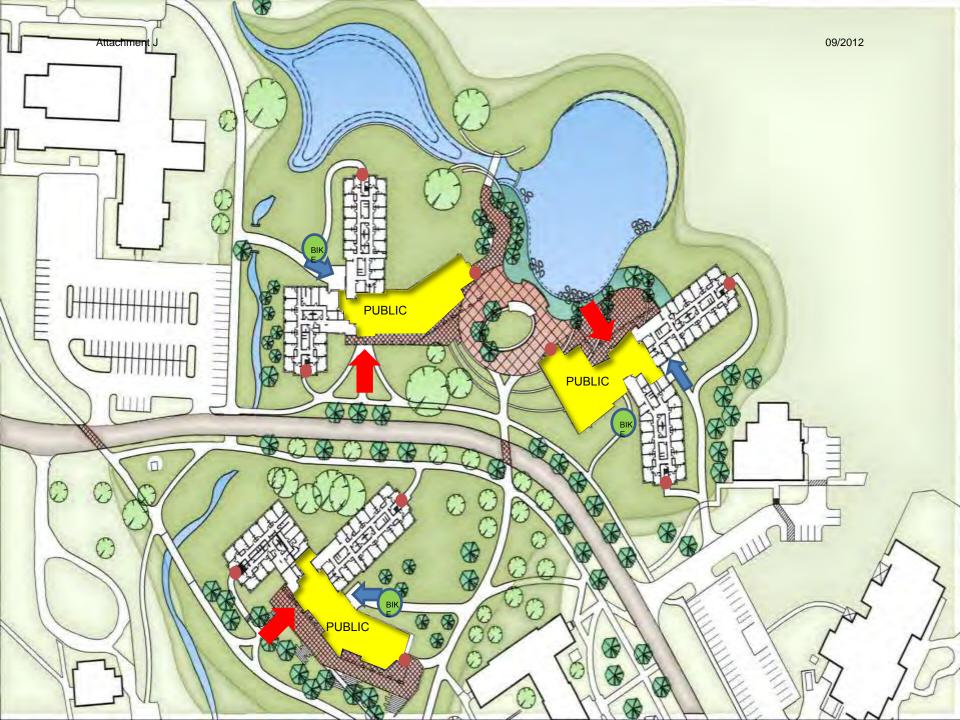

#### **Construction Updates**

The Committee deferred much of the capital projects update to the December meeting when it is planned to begin one hour earlier to allow time for a more complete discussion. The Committee did review the status of gift funding for capital projects and received a presentation on the utilities master plan, presented by Mr. Cody Powell, Assistant Vice President for Operations.

Mr Powell began with an overview of the current state of utilities, outlined many of the construction projects, the increasing age of the utility systems, and the need to achieve sustainability goals. Mr. Powell then discussed the possible options for a long range plan. Evaluation of the options included financial (life cycle cost), energy consumption and energy generation, sustainability, and the operational support demands. Considering all factors, the option with included combinations of geothermal, simultaneous heating and cooling (SHC) technology, boilers and chillers, combined heating and power systems, and peaking engines, was preferred. While more costly to install, this option offers greater flexibility, reduced energy use and significant annual savings in operational costs.

The status of gift funding for capital projects is provided as Attachment G, and Mr. Powell's presentation is included as attachment H. The proposed resolution for Kreger Hall is Attachment I, and although discussion was deferred until December, the reports submitted regarding capital projects are included as Attachment J.