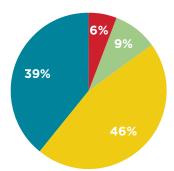

#### 2012\* FALL TRANSFER MATRICULANTS MINI PROFILE

Male/Female 49% / 51%

Resident / Domestic Non-resident / International 66% / 25% / 9%

White / Domestic Students of Color / International 76% / 15% / 9%