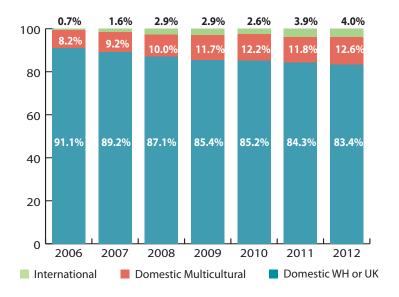

#### **Entering First-year Class**

|                            | 2012* | 2011  | 2010  | 2009  | 2008  | 2007  |
|----------------------------|-------|-------|-------|-------|-------|-------|
| Domestic Students of Color | 12.6% | 11.8% | 12.3% | 11.7% | 10.4% | 9.5%  |
| International              | 4.0%  | 3.9%  | 2.5%  | 2.8%  | 2.9%  | 1.1%  |
| Total Diversity            | 16.6% | 15.7% | 14.8% | 14.5% | 12.9% | 10.6% |

#### Composition of the First-Year Class

Miami's classes have become increasingly more diverse over the years as both domestic students of color and international student populations are growing.