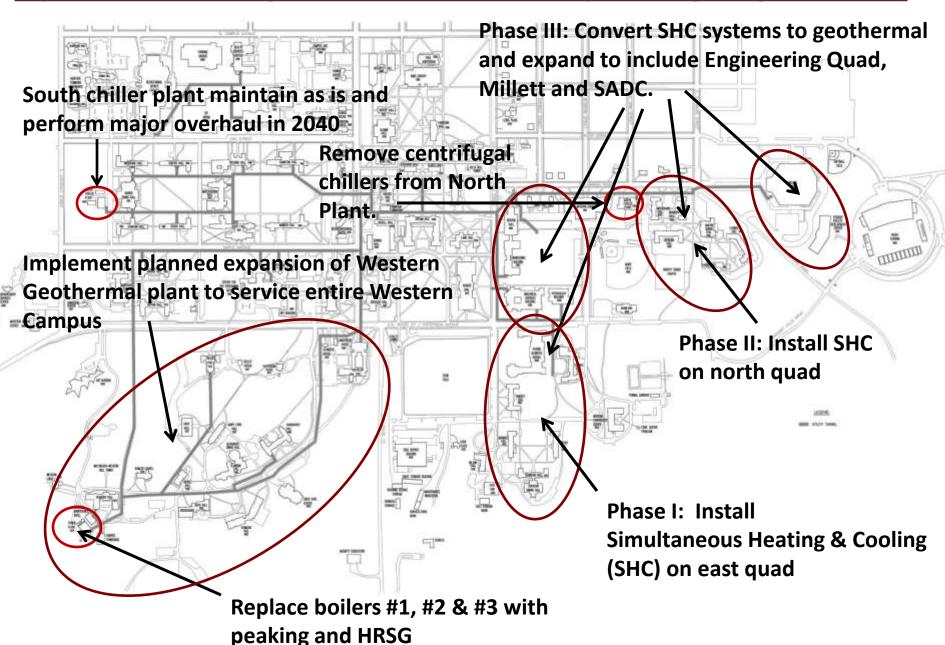

#### **Construction Updates**

The Committee deferred much of the capital projects update to the December meeting when it is planned to begin one hour earlier to allow time for a more complete discussion. The Committee did review the status of gift funding for capital projects and received a presentation on the utilities master plan, presented by Mr. Cody Powell, Assistant Vice President for Operations.

Mr Powell began with an overview of the current state of utilities, outlined many of the construction projects, the increasing age of the utility systems, and the need to achieve sustainability goals. Mr. Powell then discussed the possible options for a long range plan. Evaluation of the options included financial (life cycle cost), energy consumption and energy generation, sustainability, and the operational support demands. Considering all factors, the option with included combinations of geothermal, simultaneous heating and cooling (SHC) technology, boilers and chillers, combined heating and power systems, and peaking engines, was preferred. While more costly to install, this option offers greater flexibility, reduced energy use and significant annual savings in operational costs.