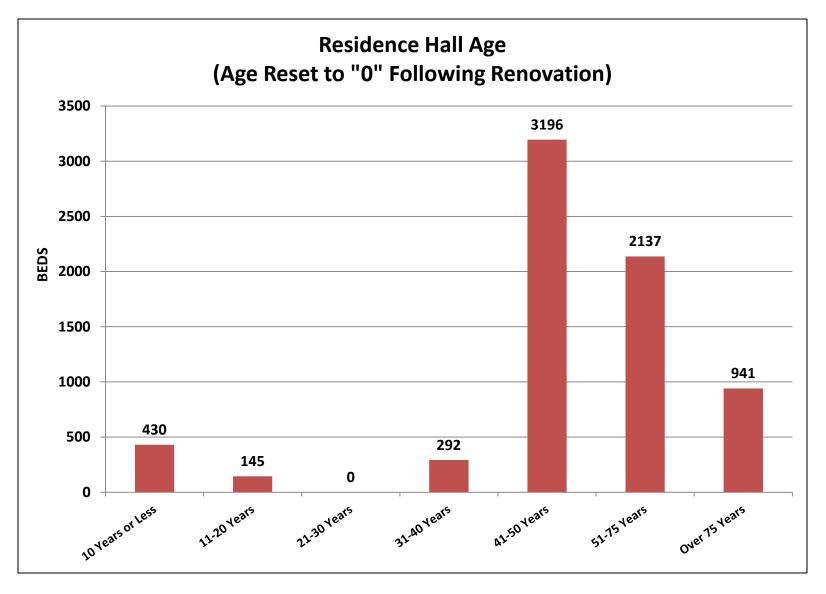

#### **Issuance of General Receipts Bonds**

Dr. Creamer discussed the need to renovate many of Miami's residence halls, showing a chart which indicated the overwhelming majority of residence halls have an age of 41 years or more. He explained that the proposed bond issue was to help fund the next portion of master renovation plan, specifically the East Quad area.