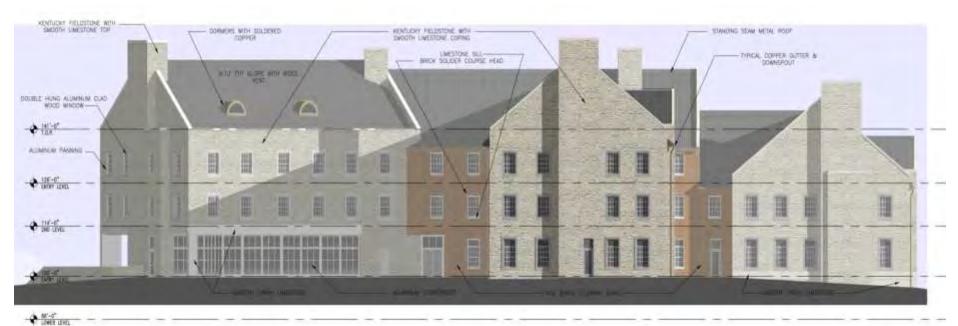

#### **Issuance of General Receipts Bonds**

Dr. Creamer discussed the need to renovate many of Miami's residence halls, showing a chart which indicated the overwhelming majority of residence halls have an age of 41 years or more. He explained that the proposed bond issue was to help fund the next portion of master renovation plan, specifically the East Quad area.

With interest rates at historic lows, there was discussion of why more bonds might not be issued; it was explained that there are constraints limiting the time horizon over which the funds generated must be spent, therefore, the Committee can anticipate a series of additional bonds issues as new phases of the master plan are reached.

The Committee then considered a proposed resolution to authorize the award of contracts of up to \$16,500,000, for the Kreger Hall renovation project. The resolution was moved and seconded, and by unanimous vote, the Committee recommended that the Full Board of Trustees approve the award of contracts.