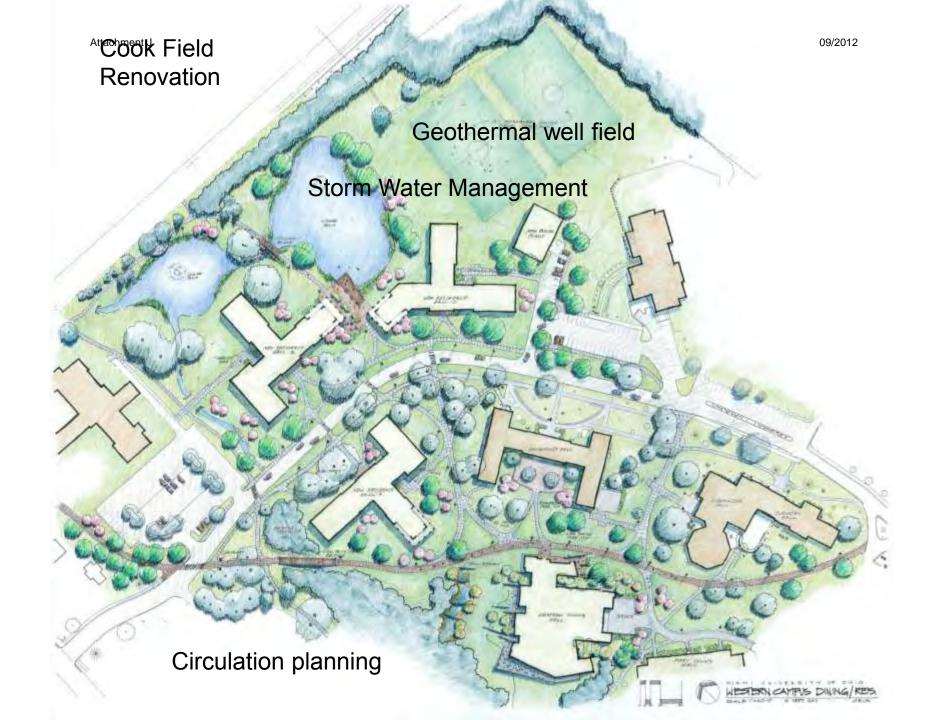

#### **Construction Updates**

The Committee deferred much of the capital projects update to the December meeting when it is planned to begin one hour earlier to allow time for a more complete discussion. The Committee did review the status of gift funding for capital projects and received a presentation on the utilities master plan, presented by Mr. Cody Powell, Assistant Vice President for Operations.

Mr Powell began with an overview of the current state of utilities, outlined many of the construction projects, the increasing age of the utility systems, and the need to achieve sustainability goals. Mr. Powell then discussed the possible options for a long range plan. Evaluation of the options included financial (life cycle cost), energy consumption and energy generation, sustainability, and the operational support demands. Considering all factors, the option with included combinations of geothermal, simultaneous heating and cooling (SHC) technology, boilers and chillers, combined heating and power systems, and peaking engines, was preferred. While more costly to install, this option offers greater flexibility, reduced energy use and significant annual savings in operational costs.

The status of gift funding for capital projects is provided as Attachment G, and Mr. Powell's presentation is included as attachment H. The proposed resolution for Kreger Hall is Attachment I, and although discussion was deferred until December, the reports submitted regarding capital projects are included as Attachment J.