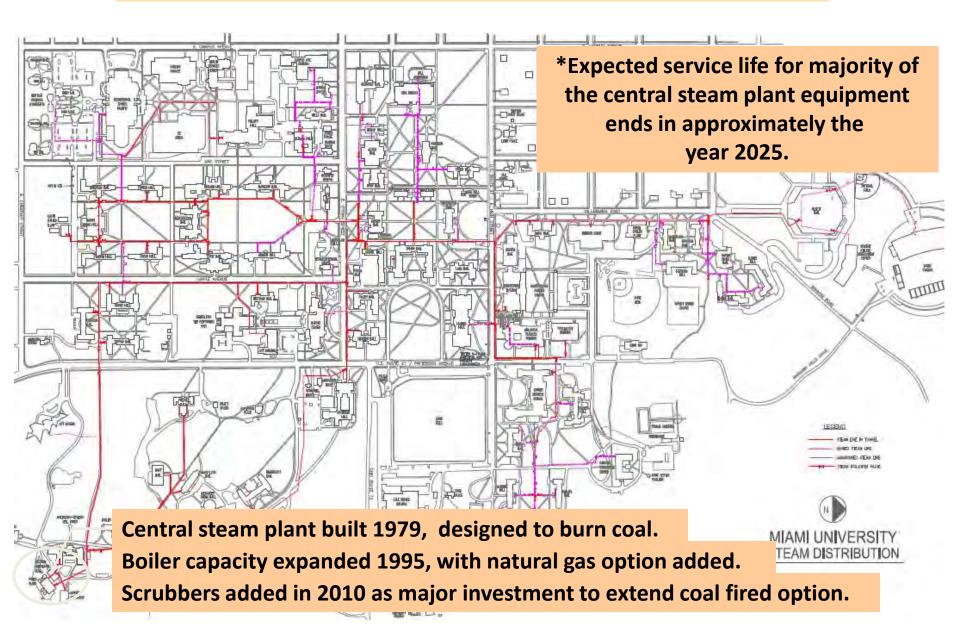

#### **Construction Updates**

The Committee deferred much of the capital projects update to the December meeting when it is planned to begin one hour earlier to allow time for a more complete discussion. The Committee did review the status of gift funding for capital projects and received a presentation on the utilities master plan, presented by Mr. Cody Powell, Assistant Vice President for Operations.

Mr Powell began with an overview of the current state of utilities, outlined many of the construction projects, the increasing age of the utility systems, and the need to achieve sustainability goals. Mr. Powell then discussed the possible options for a long range plan. Evaluation of the options included financial (life cycle cost), energy consumption and energy generation, sustainability, and the operational support demands. Considering all factors, the option with included combinations of geothermal, simultaneous heating and cooling (SHC) technology, boilers and chillers, combined heating and power systems, and peaking engines, was preferred. While more costly to install, this option offers greater flexibility, reduced energy use and significant annual savings in operational costs.