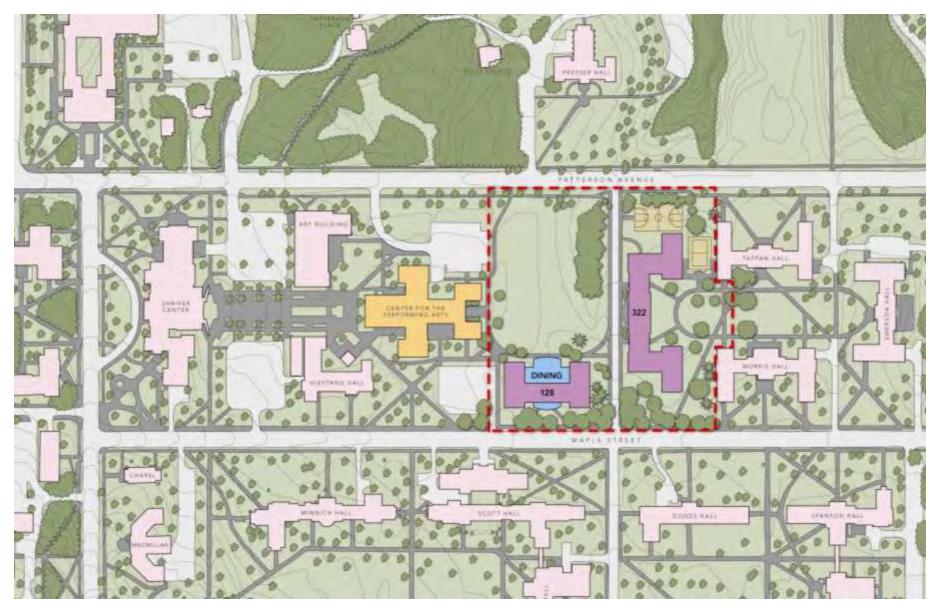

#### **Issuance of General Receipts Bonds**

Dr. Creamer discussed the need to renovate many of Miami's residence halls, showing a chart which indicated the overwhelming majority of residence halls have an age of 41 years or more. He explained that the proposed bond issue was to help fund the next portion of master renovation plan, specifically the East Quad area.

With interest rates at historic lows, there was discussion of why more bonds might not be issued; it was explained that there are constraints limiting the time horizon over which the funds generated must be spent, therefore, the Committee can anticipate a series of additional bonds issues as new phases of the master plan are reached.