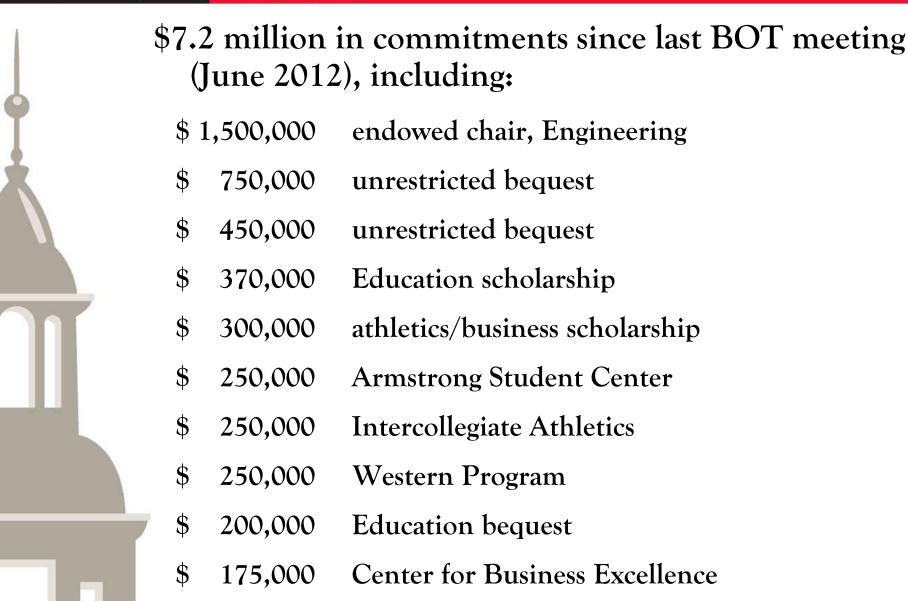

0  amilton Campus \$3,668,222 \$3,631,041  cademic Initiatives \$149,095,360 \$140,308,106 | Second | September   Planned Gifts   Present Value   Planned Gifts   Present Value   Planned Gifts   Present Value   Planned Gifts   Present Value   Planned Gifts   September   Sept | Spledges, Face Value Planned Gifts |

The Miami University Campaign For Love and Honor



**FY09** 

FY10

**FY11** 

**FY12** 

\$63.1m

\$21.0m

\$43.2m

\$26.9m

\$39.0m

| THE MIGHT CHIVE SILV Campan | T | he N | liami . | University | Camp | aig |
|-----------------------------|---|------|---------|------------|------|-----|
|-----------------------------|---|------|---------|------------|------|-----|

For Love and Honor



**FY09** 

**FY10** 

**FY11** 

**FY12** 

\$37.2m

\$27.3m

\$30.2m

\$29.2m

\$33.7m



# Scholarship Gifts by Unit: FY11-FY12

| Unit                                      | FY 11       | FY12        |
|-------------------------------------------|-------------|-------------|
| University Wide Initiatives/Unrestricted  | \$1,072,347 | \$2,773,310 |
| Intercollegiate Athletics                 | \$1,226,713 | \$1,896,410 |
| College of Arts and Science               | \$971,865   | \$1,536,142 |
| Farmer School of Business                 | \$1,214,123 | \$1,164,889 |
| School of Engineering and Applied Science | \$193,774   | \$359,543   |
| School of Education, Health and Society   | \$221,216   | \$232,329   |
| School of Fine Arts                       | \$148,449   | \$62,799    |
|                                           | \$5,048,487 | \$8,025,422 |
| Goal: