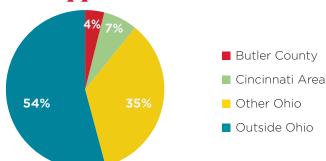

#### 2012\* FALL FIRST-YEAR MATRICULANTS MINI PROFILE

Male/Female 48% / 52%

Resident / Domestic Non-resident / International 61% / 35% / 4%

White / Domestic Students of Color / International 83% / 13% / 4%