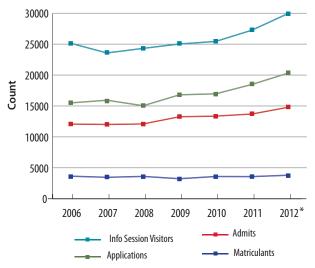

#### FIRST-YEAR ADMISSION TRENDS

#### **ADMISSION BASICS, FALL 2012\***

First-Year Applications 20,314
Offers of Admission 14,789
First-Year Matriculants 3,804