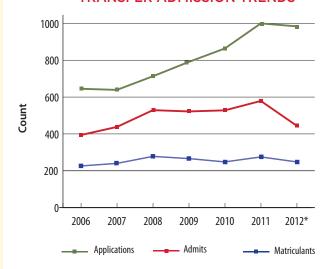

#### Transfer Summary

#### TRANSFER ADMISSION TRENDS

#### TRANSFER BASICS, FALL 2012\*

Transfer Applications 984
Offers of Admission 444
Transfer Matriculants 248