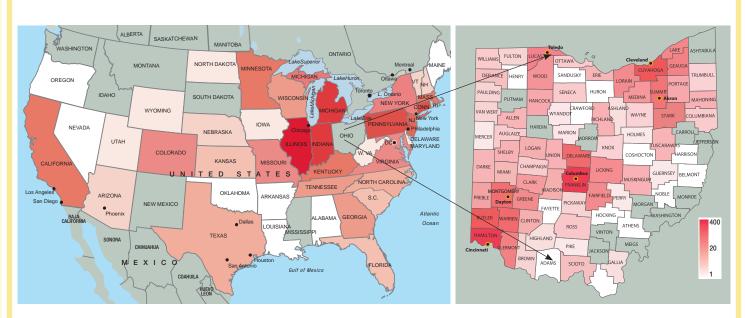

## Fall 2012 First-year Division Enrollment by Residency

|                                        | Domestic<br>Resident | Domestic<br>Non-<br>Resident | International | Total | % Non-Resident |
|----------------------------------------|----------------------|------------------------------|---------------|-------|----------------|
| College of Arts and Science            | 1214                 | 677                          | 70            | 1961  | 38.1%          |
| Farmer School of Business              | 413                  | 332                          | 61            | 806   | 48.8%          |
| School of Education, Health, & Society | 307                  | 109                          | 4             | 420   | 26.9%          |
| School of Engineering & Appled Science | 270                  | 115                          | 17            | 402   | 32.8%          |
| School of Creative Arts                | 125                  | 72                           | 2             | 199   | 37.2%          |
| TOTAL                                  | 2329                 | 1305                         | 154           | 3788  | 38.5%          |

#### **Entering First-year Class**

|                            | 2012* | 2011  | 2010  | 2009  | 2008  | 2007  |
|----------------------------|-------|-------|-------|-------|-------|-------|
| Domestic Students of Color | 12.6% | 11.8% | 12.3% | 11.7% | 10.4% | 9.5%  |
| International              | 4.0%  | 3.9%  | 2.5%  | 2.8%  | 2.9%  | 1.1%  |
| Total Diversity            | 16.6% | 15.7% | 14.8% | 14.5% | 12.9% | 10.6% |

#### **Total Enrolled Students**

|                            | 2012* | 2011  | 2010  | 2009  | 2008  | 2007 |
|----------------------------|-------|-------|-------|-------|-------|------|
| Domestic Students of Color | TBD   | 11.6% | 10.8% | 9.8%  | 8.5%  | 8.1% |
| International              | TBD   | 4.8%  | 3.9%  | 3.1%  | 2.3%  | 1.0% |
| Total Diversity            | TBD   | 16.4% | 14.7% | 12.9% | 10.8% | 9.1% |