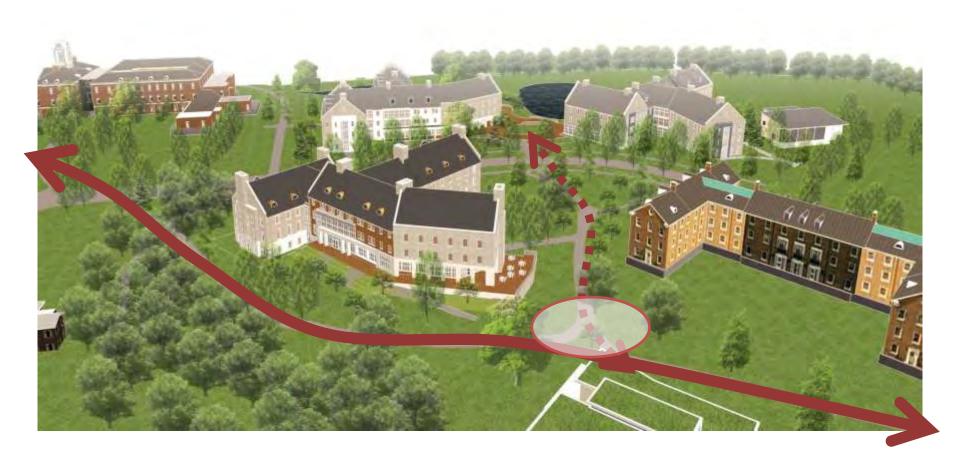

#### **Construction Updates**

The Committee deferred much of the capital projects update to the December meeting when it is planned to begin one hour earlier to allow time for a more complete discussion. The Committee did review the status of gift funding for capital projects and received a presentation on the utilities master plan, presented by Mr. Cody Powell, Assistant Vice President for Operations.

Mr Powell began with an overview of the current state of utilities, outlined many of the construction projects, the increasing age of the utility systems, and the need to achieve sustainability goals. Mr. Powell then discussed the possible options for a long range plan. Evaluation of the options included financial (life cycle cost), energy consumption and energy generation, sustainability, and the operational support demands. Considering all factors, the option with included combinations of geothermal, simultaneous heating and cooling (SHC) technology, boilers and chillers, combined heating and power systems, and peaking engines, was preferred. While more costly to install, this option offers greater flexibility, reduced energy use and significant annual savings in operational costs.

The status of gift funding for capital projects is provided as Attachment G, and Mr. Powell's presentation is included as attachment H. The proposed resolution for Kreger Hall is Attachment I, and although discussion was deferred until December, the reports submitted regarding capital projects are included as Attachment J.