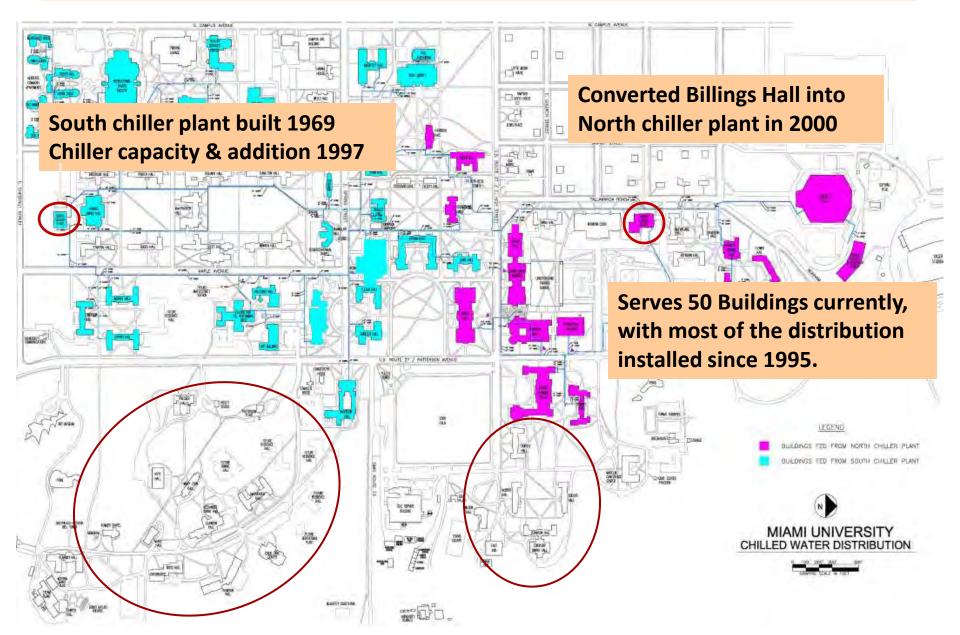

#### **Construction Updates**

The Committee deferred much of the capital projects update to the December meeting when it is planned to begin one hour earlier to allow time for a more complete discussion. The Committee did review the status of gift funding for capital projects and received a presentation on the utilities master plan, presented by Mr. Cody Powell, Assistant Vice President for Operations.

Mr Powell began with an overview of the current state of utilities, outlined many of the construction projects, the increasing age of the utility systems, and the need to achieve sustainability goals. Mr. Powell then discussed the possible options for a long range plan. Evaluation of the options included financial (life cycle cost), energy consumption and energy generation, sustainability, and the operational support demands. Considering all factors, the option with included combinations of geothermal, simultaneous heating and cooling (SHC) technology, boilers and chillers, combined heating and power systems, and peaking engines, was preferred. While more costly to install, this option offers greater flexibility, reduced energy use and significant annual savings in operational costs.