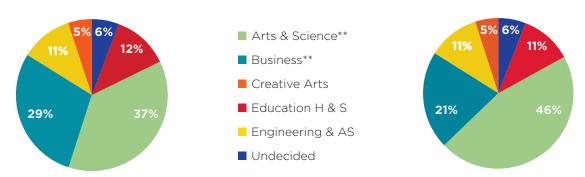

#### 2012\* MATRICULANT PROFILE BY DIVISION

| Division           | Student<br>Count | Average<br>of<br>ACT Best | Average<br>GPA | Percent<br>Ohio<br>Resident | Percent<br>Male |
|--------------------|------------------|---------------------------|----------------|-----------------------------|-----------------|
| Arts & Science     | 7,563            | 26.7                      | 3.61           | 44.9%                       | 36.8%           |
| Business           | 5,897            | 26.3                      | 3.51           | 36.5%                       | 62.8%           |
| Creative Arts      | 906              | 25.9                      | 3.59           | 48.6%                       | 35.4%           |
| Education H & S    | 2,151            | 25.0                      | 3.56           | 54.6%                       | 24.6%           |
| Engineering & AS   | 2,486            | 27.4                      | 3.64           | 55.5%                       | 76.1%           |
| Undecided          | 1,311            | 25.7                      | 3.55           | 49.4%                       | 37.5%           |
| <b>Grand Total</b> | 20,314           | 26.4                      | 3.57           | 45.2%                       | 47.9%           |

Average **Percent** Student Ohio Percent of Average Division Count **ACT Best GPA** Resident Male 61.2% 43.9% Arts & Science\*\* 1,738 26.1 3.58 Business\*\* 810 27.9 3.70 51.2% 64.0% Creative Arts 199 26.2 3.64 62.8% 32.7% 3.66 Education H & S 421 25.3 72.7% 20.4% Engineering & AS 403 27.3 3.66 67.2% 75.9% Undecided 233 25.7 3.60 67.0% 33.5% **Grand Total** 3,804 26.5 3.63 61.4% 47.7%