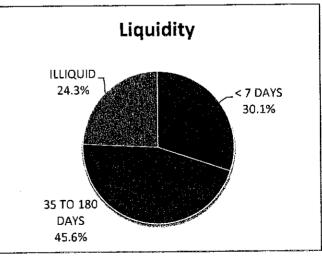

#### **FY2012 Investment Report**

Mr. Bruce Guiot, Chief Investment Officer presented the investment report. For the fiscal year, performance of the non-endowment fund returned 1.86%, with the year's low point cash balance at approximately \$60 million.

The endowment fund returned -3.27% for the fiscal year. During the year, foreign public equity markets significantly underperformed domestic markets. Additionally, three of the pool's public equity managers posted poor results, and two have since been terminated. The non-public equity portion of the pool collectively posted positive results.

The balance of the bond projects funds, as of the end of FY2012, was at \$193,554,129, with several construction projects in progress.

Finally, Mr. Guiot explained how, with the joining of university and foundation investments, duplication of effort has been eliminated and the Foundation Investment Committee can now provide oversight for the combined funds.